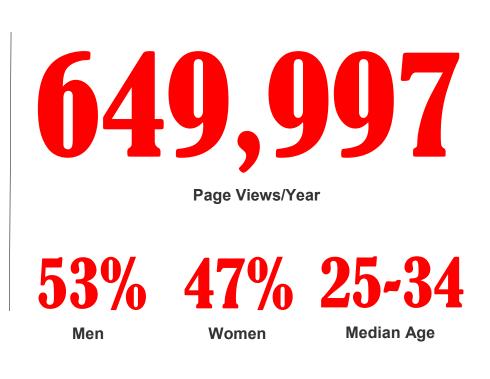

# wikimizik

AUDIENCE

54,166

AVG. MONTHLY UNIQUE VISITORS

**19,702** SOCIAL MEDIA

FOLLOWERS

5,516

REGISTERED